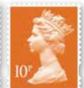

Additionally the 1p. 2p. 5p. 10p and 20p will be reprinted with an iridescent 'Royal Mail' overprint. the 50p will change colour from Light Grev to Slate Grev and the £1 will switch from Ruby to Wood Brown. These definitive colour changes have been driven by operational and specification changes. Aficionados of Definitive Stamps will also be pleased to note that we have marked this important palette change with a number of complementary products including a First Day Cover. Presentation Pack and Stamp Books.

#### ROYAL MAIL DEFINITIVE STAMPS

These definitive stamps feature the famous bas-relief portrait of Her Majesty the Queen sculpted by Arnold Machin ORE, RA (1911-1999). The first stamps were issued in June 1967. These definitives have been issued as a result of colour palette changes and the introduction of an iridescent overprint on the lower-priced make-up values. The stamps were printed by De La Rue Security Print. The Large Letter rate definitive measures 30mm x 24mm. The standard definitives measure 20mm x 24mm. Each definitive has a perforation gauge of 15 x 14 including an elliptical perforation on each side replacing three perforations. Stamp designs © Royal Mail Group Ltd 2013.