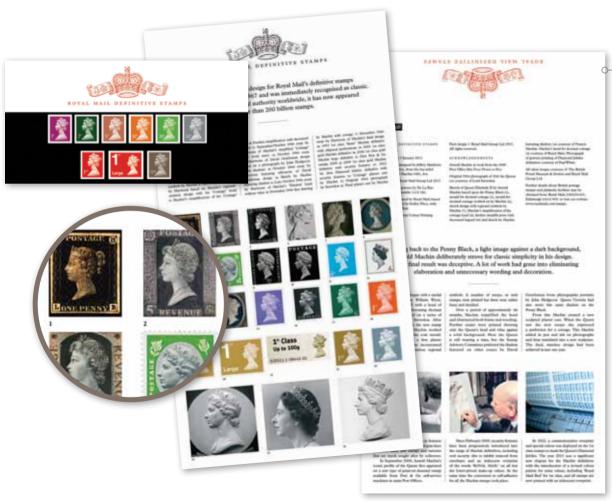

#### Mint Stamps

Price £3.38 Code DS964

The perfect palette All nine of the Definitives are self-adhesive with elliptical perforations.

#### ROYAL MAIL DEFINITIVE STAMPS

These definitive stamps feature the famous bas-relief portrait of Her Majesty the Queen sculpted by Arnold Machin ORE, RA (1911-1999). The first stamps were issued in June 1967. These definitives have been issued as a result of colour palette changes and the introduction of an iridescent overprint on the lower-priced make-up values. The stamps were printed by De La Rue Security Print. The Large Letter rate definitive measures 30mm x 24mm. The standard definitives measure 20mm x 24mm. Each definitive has a perforation gauge of 15 x 14 including an elliptical perforation on each side replacing three perforations. Stamp designs © Royal Mail Group Ltd 2013.

#### The definitive story

The elegant and informative Definitive Presentation Pack looks at the history of Definitive Stamps since the Penny Black.