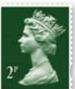

Additionally the 1p. 2p. 5p. 10p and 20p will be reprinted with an iridescent 'Royal Mail' overprint. the 50p will change colour from Light Grev to Slate Grev and the £1 will switch from Ruby to Wood Brown. These definitive colour changes have been driven by operational and specification changes. Aficionados of Definitive Stamps will also be pleased to note that we have marked this important palette change with a number of complementary products including a First Day Cover. Presentation Pack and Stamp Books.

#### ROYAL MAIL DEFINITIVE STAMPS

These definitive stamps feature the famous bas-relief portrait of Her Majesty the Queen sculpted by Arnold Machin ORE, RA (1911-1999). The first stamps were issued in June 1967. These definitives have been issued as a result of colour palette changes and the introduction of an iridescent overprint on the lower-priced make-up values. The stamps were printed by De La Rue Security Print. The Large Letter rate definitive measures 30mm x 24mm. The standard definitives measure 20mm x 24mm. Each definitive has a perforation gauge of 15 x 14 including an elliptical perforation on each side replacing three perforations. Stamp designs © Royal Mail Group Ltd 2013.