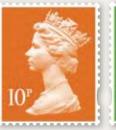

Additionally the 1p. 2p. 5p. 10p and 20p will be reprinted with an iridescent 'Royal Mail' overprint. the 50p will change colour from Light Grev to Slate Grev and the £1 will switch from Ruby to Wood Brown. These definitive colour changes have been driven by operational and specification changes. Aficionados of Definitive Stamps will also be pleased to note that we have marked this important palette change with a number of complementary products including a First Day Cover. Presentation Pack and Stamp Books.

#### Mint Stamps

Price £3.38 Code DS964

The perfect palette All nine of the Definitives are self-adhesive with elliptical perforations.