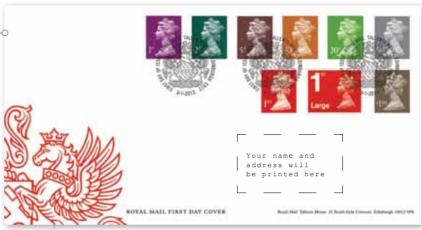

#### First Day Cover Stamps

Price Inland £4.53 Price Overseas £3.78 Code DF058

For the First Day Cover. the Definitives are affixed to the standard Winged Horse cover. As is the convention with Definitive issues this can be cancelled with your choice of a Tallents House or Windsor postmark.

Cover design by Robert Maude, featuring the Royal Mail Group coat of arms.

Buy now! First Day Covers only available until 3 Jan 2013 Don't miss out. This date cannot he extended