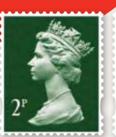

Additionally the 1p. 2p. 5p. 10p and 20p will be reprinted with an iridescent 'Royal Mail' overprint. the 50p will change colour from Light Grev to Slate Grev and the £1 will switch from Ruby to Wood Brown. These definitive colour changes have been driven by operational and specification changes. Aficionados of Definitive Stamps will also be pleased to note that we have marked this important palette change with a number of complementary products including a First Day Cover. Presentation Pack and Stamp Books.

#### Mint Stamps

Price £3.38 Code DS964

The perfect palette All nine of the Definitives are self-adhesive with elliptical perforations.