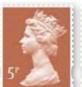

Additionally the 1p. 2p. 5p. 10p and 20p will be reprinted with an iridescent 'Royal Mail' overprint. the 50p will change colour from Light Grev to Slate Grev and the £1 will switch from Ruby to Wood Brown. These definitive colour changes have been driven by operational and specification changes. Aficionados of Definitive Stamps will also be pleased to note that we have marked this important palette change with a number of complementary products including a First Day Cover. Presentation Pack and Stamp Books.

#### ROYAL MAIL DEFINITIVE STAMPS

These definitive stamps feature the famous bas-relief portrait of Her Majesty the Queen sculpted by Arnold Machin ORE, RA (1911-1999). The first stamps were issued in June 1967. These definitives have been issued as a result of colour palette changes and the introduction of an iridescent overprint on the lower-priced make-up values. The stamps were printed by De La Rue Security Print. The Large Letter rate definitive measures 30mm x 24mm. The standard definitives measure 20mm x 24mm. Each definitive has a perforation gauge of 15 x 14 including an elliptical perforation on each side replacing three perforations. Stamp designs © Royal Mail Group Ltd 2013.